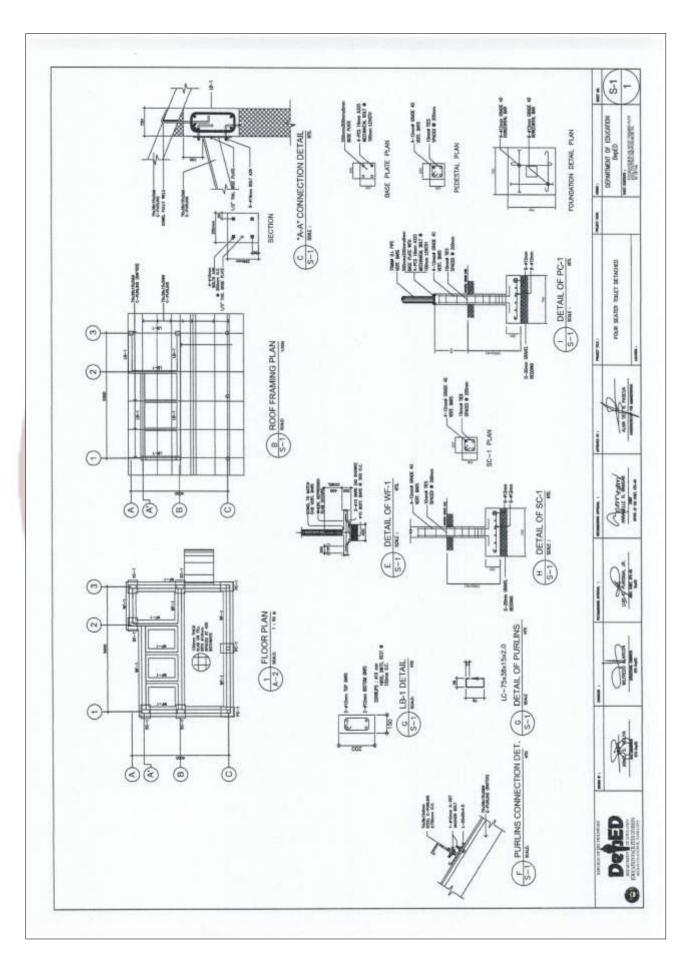

Representative's prior review and written consent. Differences between the standards specified and the proposed alternative standards shall be fully described in writing by the Contractor and submitted to the Procuring Entity's Representative at least twenty-eight (28) days prior to date when the Contractor desires the Procuring Entity's Representative's consent. the event the Procuring Entity's In Representative determines that such proposed deviations do not ensure substantially equal or higher quality, the Contractor shall comply with the standards specified in the documents.

These notes are intended only as information for the Procuring Entity or the person drafting the Bidding Documents. They should not be included in the final Bidding Documents.



## Section VII. Drawings

















#### Section VIII. Bill of Quantities

#### Notes on the Bill of Quantities

#### **Objectives**

The objectives of the Bill of Quantities are:

- a. to provide sufficient information on the quantities of Works to be performed to enable Bids to be prepared efficiently and accurately; and
- b. when a Contract has been entered into, to provide a priced Bill of Quantities for use in the periodic valuation of Works executed.

In order to attain these objectives, Works should be itemized in the Bill of Quantities in sufficient detail to distinguish between the different classes of Works, or between Works of the same nature carried out in different locations or in other circumstances which may give rise to different considerations of cost. Consistent with these requirements, the layout a