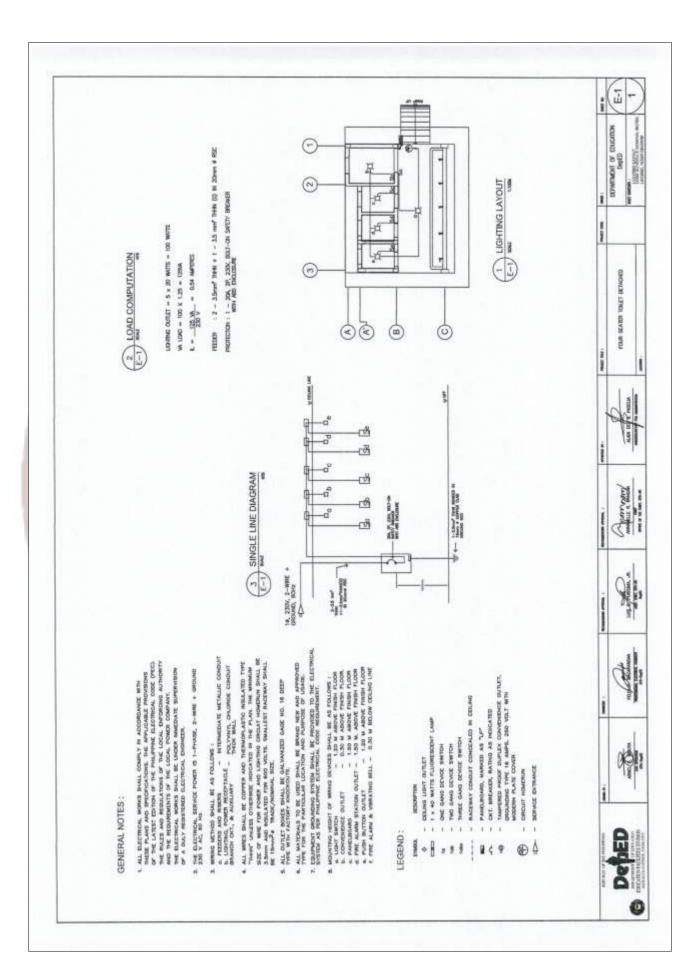

esentative's prior review and written consent. Differences between the standards specified and the proposed alternative standards shall be fully described in writing by the Contractor and submitted to the Procuring Entity's Representative at least twenty-eight (28) days prior to date when the Contractor desires the Procuring Entity's Representative's consent. the event the Procuring Entity's In Representative determines that such proposed deviations do not ensure substantially equal or higher quality, the Contractor shall comply with the standards specified in the documents.

These notes are intended only as information for the Procuring Entity or the person drafting the Bidding Documents. They should not be included in the final Bidding Documents.



## Section VII. Drawings

















#### Section VIII. Bill of Quantities

#### Notes on the Bill of Quantities

#### **Objectives**

The objectives of the Bill of Quantities are:

- a. to provide sufficient information on the quantities of Works to be performed to enable Bids to be prepared efficiently and accurately; and
- b. when a Contract has been entered into, to provide a priced Bill of Quantities for use in the periodic valuation of Works executed.

In order to attain these objectives, Works should be itemized in the Bill of Quantities in sufficient detail to distinguish between the different classes of Works, or between Works of the same nature carried out in different locations or in other circumstances which may give rise to different considerations of cost. Consistent with these requirements, the layout and c