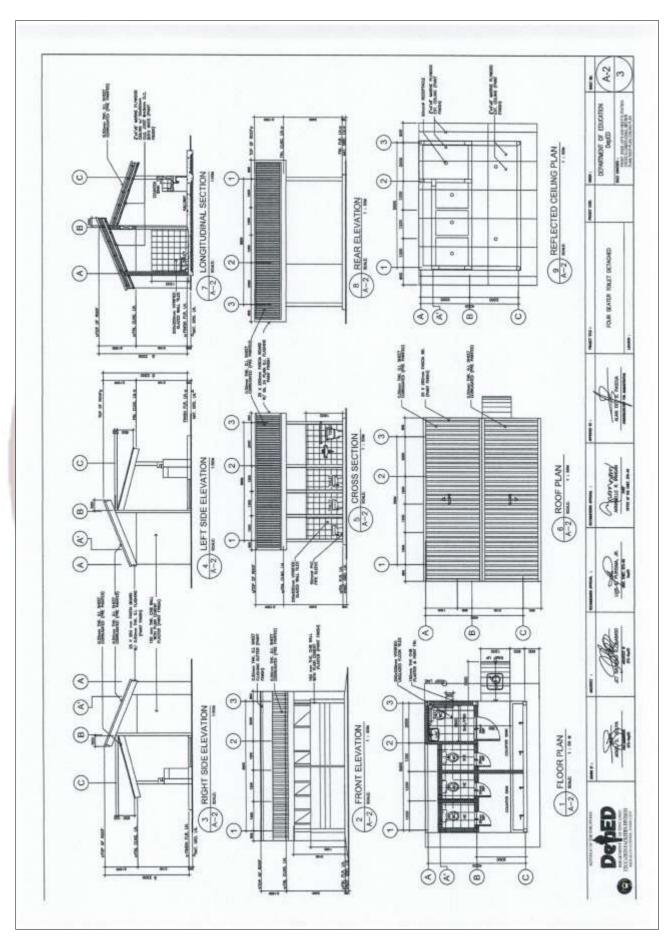

y's Representative's prior review and written consent. Differences between the standards specified and the proposed alternative standards shall be fully described in writing by the Contractor and submitted to the Procuring Entity's Representative at least twenty-eight (28) days prior to date when the Contractor desires the Procuring Entity's Representative's consent. the event the Procuring Entity's In Representative determines that such proposed deviations do not ensure substantially equal or higher quality, the Contractor shall comply with the standards specified in the documents.

These notes are intended only as information for the Procuring Entity or the person drafting the Bidding Documents. They should not be included in the final Bidding Documents.



## Section VII. Drawings

















#### Section VIII. Bill of Quantities

#### Notes on the Bill of Quantities

#### **Objectives**

The objectives of the Bill of Quantities are:

- a. to provide sufficient information on the quantities of Works to be performed to enable Bids to be prepared efficiently and accurately; and
- b. when a Contract has been entered into, to provide a priced Bill of Quantities for use in the periodic valuation of Works executed.

In order to attain these objectives, Works should be itemized in the Bill of Quantities in sufficient detail to distinguish between the different classes of Works, or between Works of the same nature carried out in different locations or in other circumstances which may give rise to different considerations of cost. Consistent with these requirements, the layo